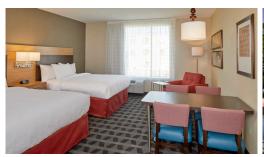

#### **GUEST ROOM AMENITIES**

- Full kitchen with microwave, stovetop, refrigerator, and sink
- Kitchen is fully stocked with dishes, glassware, utensils, serving dishes and pots and pans.
- · Coffee maker, toaster in room
- Additional appliances available at the front desk
- Hairdryer
- Closet designed by Elfa® from the Container Store®
- · Complimentary WiFI
- · Pack & Play available
- Pull-out sofabed available in some rooms
- · One bedroom suites available