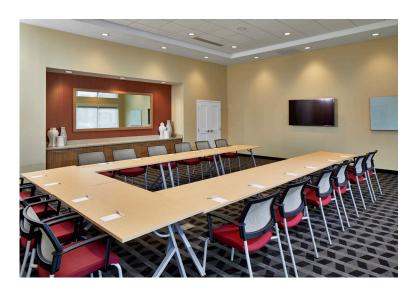

### The Westmont Room

Our Westmont Room is ideal for small groups needing affordable space with flexible dining options. You won't be bored for lunch or dinner with so many walkable local restaurants and entertainment nearby. Bring in your own catering, or we can offer suggestions. Our meeting space is designed for effortless comfort with several different set up options available. Our onsite team will ensure your meeting goes flawlessly.

| ROOM SETUP           | MAXIMUM CAPACITY |
|----------------------|------------------|
| U-Shape              | 20 people        |
| Conference           | 18 people        |
| Classroom            | 18 people        |
| Rounds (6 per round) | 30 people        |
| Theatre              | 56 people        |