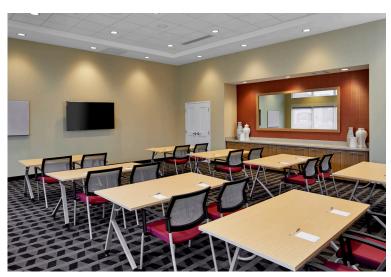

### The Westmont Room

Our Westmont Room is ideal for small groups needing affordable space with flexible dining options. You won't be bored for lunch or dinner with so many walkable local restaurants and entertainment nearby. Bring in your own catering, or we can offer suggestions. Our meeting space is designed for effortless comfort with several different set up options available. Our onsite team will ensure your meeting goes flawlessly.

| ROOM SETUP           | MAXIMUM CAPACITY |
|----------------------|------------------|
| U-Shape              | 20 people        |
| Conference           | 18 people        |
| Classroom            | 18 people        |
| Rounds (6 per round) | 30 people        |
| Theatre              | 56 people        |