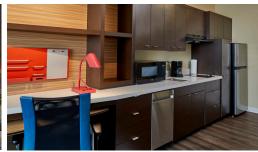

#### **GUEST ROOM AMENITIES**

- Full kitchen with microwave, stovetop, refrigerator, and sink
- Kitchen is fully stocked with dishes, glassware, utensils, serving dishes and pots and pans.
- · Coffee maker, toaster in room
- Additional appliances available at the front desk
- Hairdryer
- Closet designed by Elfa® from the Container Store®
- · Complimentary WiFI
- · Pack & Play available
- Pull-out sofabed available in some rooms
- · One bedroom suites available